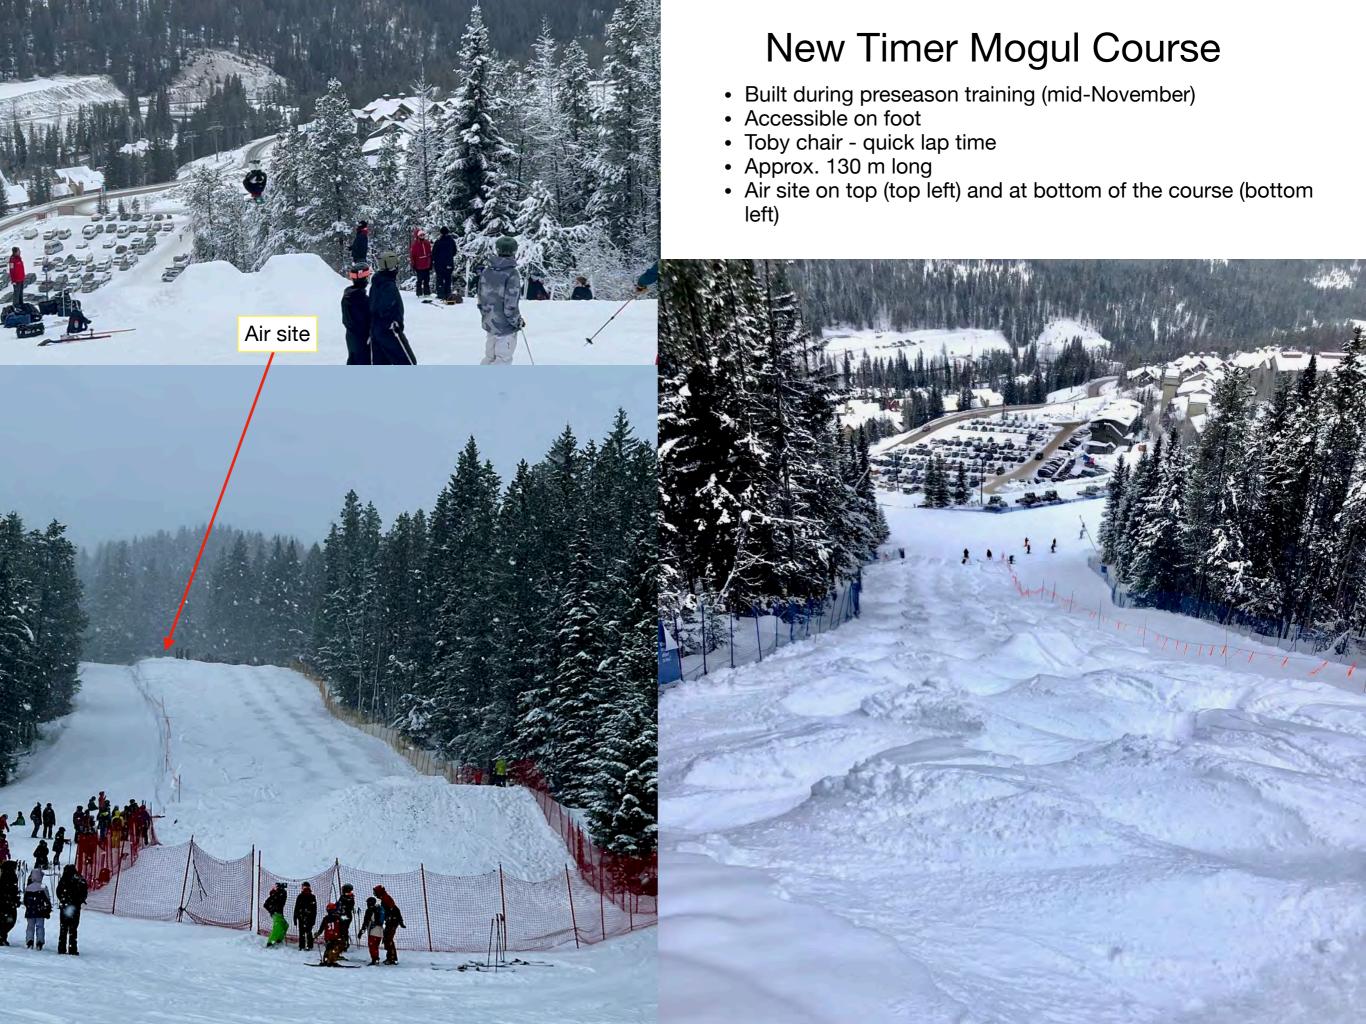

## Rollercoaster Mogul Course

- Approx. 220 m long, 25-26 degree pitch
- Mid-mountain: accessible from Champagne Chair
- 4 lanes
- Variable build time: last year before Xmas, previous year early January