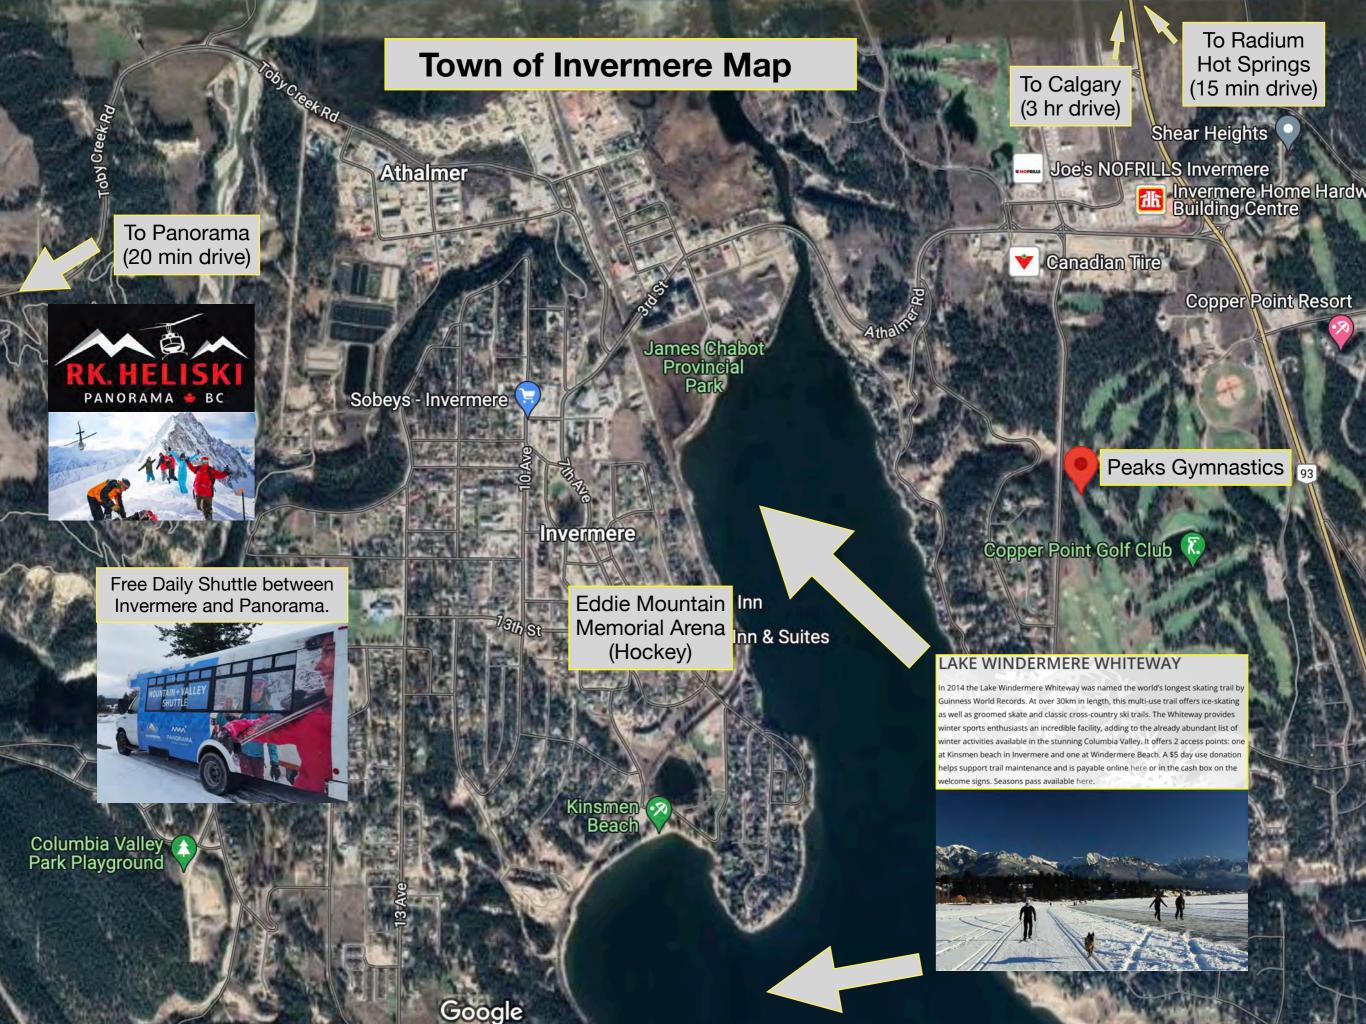

# Freestyle Panorama Camp by AUSMsc

- AUSMsc is providing a camp for all moguls athletes. This camp is for you and for everyone. The camp will be a non-residential camp.
- The camp will be with Australian coaches. This is for the athlete's benefit ie continuity of training but also for coach development.
- Panorama is located in British Columbia Canada, 3hrs from Calgary. The service town is Invermere which is 15 minutes from Panorama resort. There is a free shuttle bus between Panorama and Invermere.
- There will be other coaches provided depending on athlete numbers from Canada and some local panorama athletes may join our groups as the current panorama program is only 3 days a week.
- We are though, partnering with Panorama Moguls Club which we want to start a strategic relationship with into the future for the collective benefit of all.
- The camp will be from the **16th of December until the 2nd of February** with training 5 days a week. Friday, Saturday, Sunday being heavy training days. Monday/Thursday off. Tuesday and Wednesday lighter days. S&C and trampolining incorporated into the lighter days.
- There are two ideal competitions on at Panorama during January. The timber tour and a Canadian cup. Other competitions will be available.
- The panorama club is assisting us with accommodation recommendations.
   They are also happy to discuss billeting options.
- Ben Murphy is the main contact for athlete development questions and Ben will be the main coach.
- Ben is planning social events for the whole family including ice skating, ice hockey, watching local ice hockey games, xmas lunch. Heli skiing is possible and there are hot springs close by
- The ski resorts of lake louise, banff, fernie, Kimberley are close by to explore. Most are covered by either your Epic or Panorama pass (as part of mountain collective)

### Accommodation for Panorama and Invermere

### **Invermere Accommodation**

LAKE WINDERMERE POINTE CONDOS

10 min walk to shuttle - 20 mins to panorama
multiple 2 bedroom condos available sleeping up to 7 ppl
available for whole camp period

Green Door

### Other accommodation:

Billet options can be arranged - contact Pamela MacDonald to discuss

## Panorama Mountain Resort Quick Reference Guide

- Winter season: December 6, 2024 - April 20, 2025
- Nearest Airport: Calgary International Airport (YYC)
- Direct Transportation from Airport to Resort
- Mountain Valley Shuttle: free winter shuttle between Panorama and Invermere
  - daily: 9 am 11:20 pm Max 20 min ride
- Season passes (early bird and family discounts available)
- RK Heliski
- For non-freestyle family members:
  - PMR Ski and Ride School
  - Alpine Racing Clubs:
    - Windermere Valley Ski Club (BC circuit)
    - Team Panorama Ski Club (AB circuit)