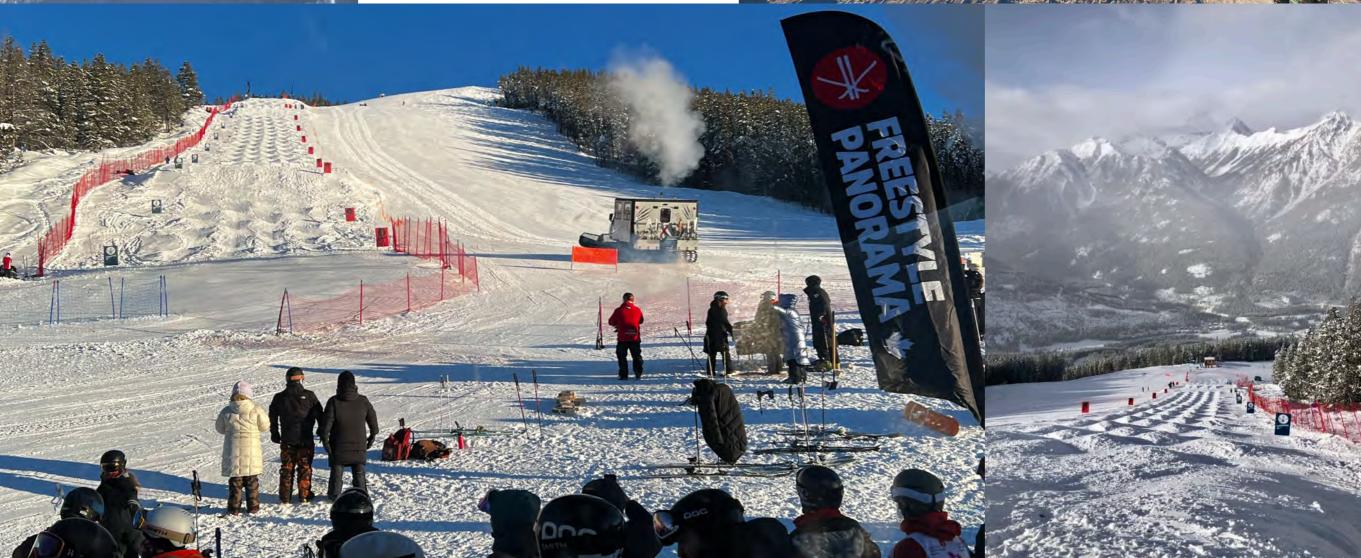

# Freestyle Panorama Ski Club

- Disciplines: Moguls, Slopestyle, and Big Mountain
- Approx. 80 athletes (age 6-18) and 15 coaches
- AUSMSC proposed camp 16 Dec 2 Feb:
  - 28 Day Program (Early Bird)
- Social events and club team building activities
- PMR blackout days (no training):
  - December 24-26, 31, 2024
  - January 1-2, 2025
  - February 14-17, 2025
- Trampoline training available in Invermere at Peaks Gymnastics (new facility)
- Estimated Costs: (payment required before October) Season Pass \$1,020 Youth, \$630 Child (6-12)
   Program costs \$4,900 \* estimated only