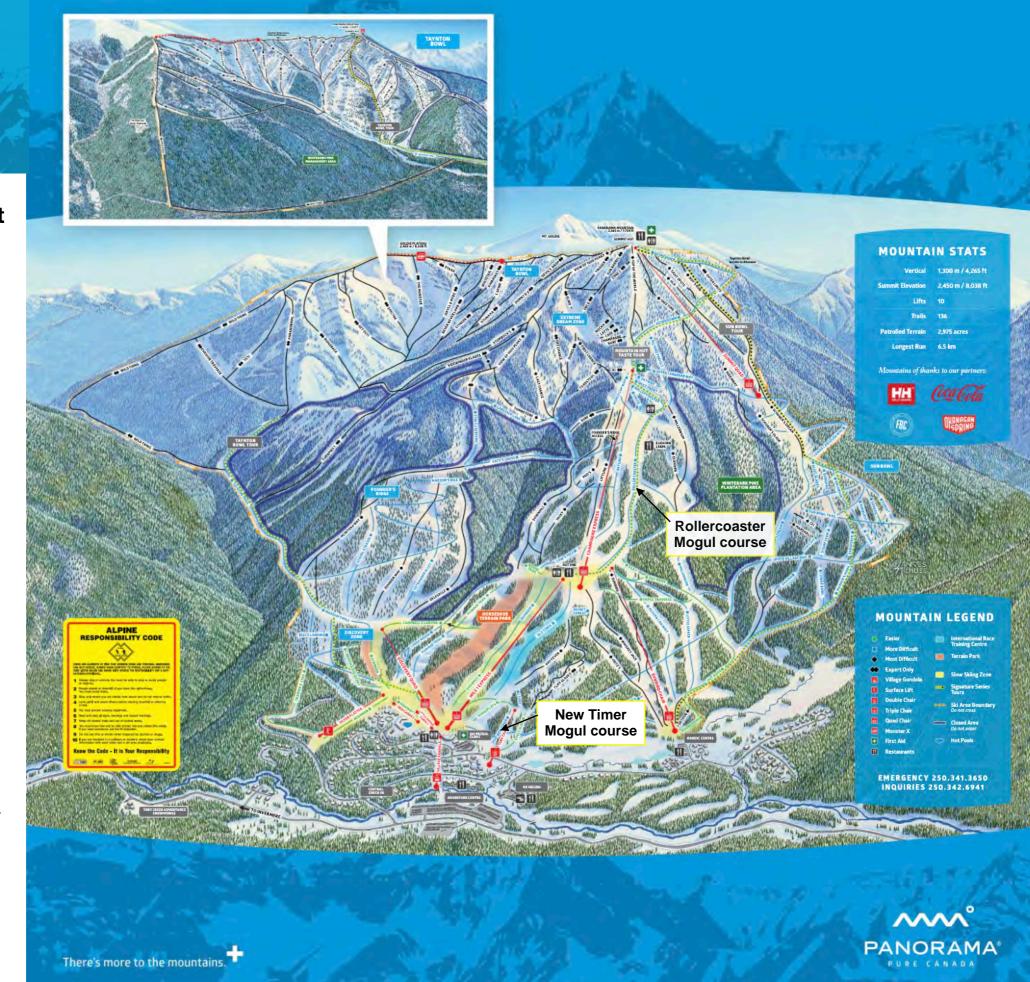

## Rollercoaster Mogul Course

- Approx. 220 m long, 25-26 degree pitch
- Mid-mountain: accessible from Champagne Chair
- 4 lanes
- Variable build time: last year before Xmas, previous year early January