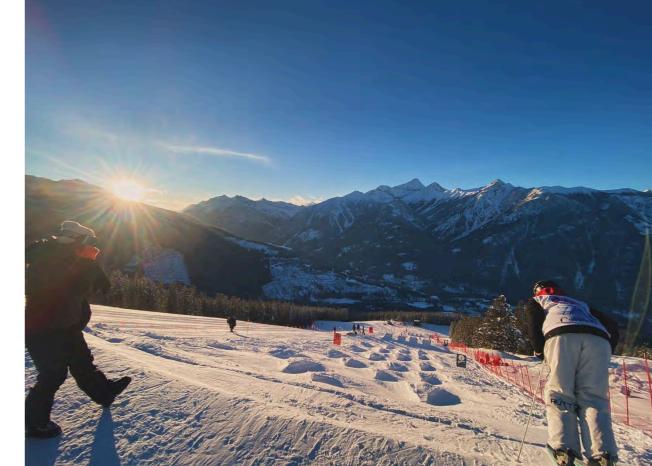

## Rollercoaster Mogul Course

- Approx. 220 m long, 25-26 degree pitch
- Mid-mountain: accessible from Champagne Chair
- 4 lanes
- Variable build time: last year before Xmas, previous year early January