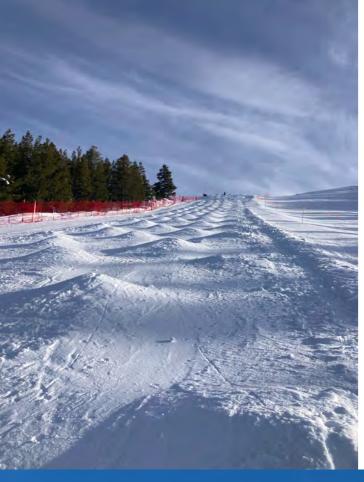

## Rollercoaster Mogul Course

- Approx. 220 m long, 25-26 degree pitch
- Mid-mountain: accessible from Champagne Chair
- 4 lanes
- Variable build time: last year before Xmas, previous year early January