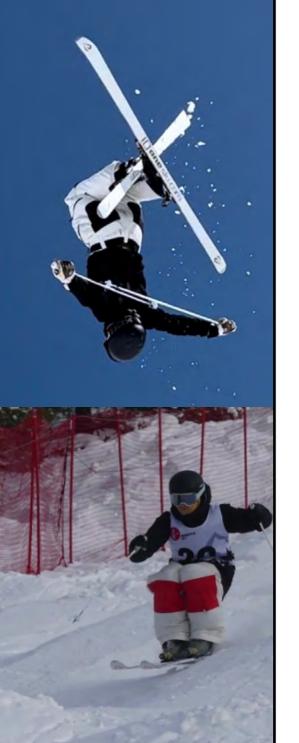

## Rollercoaster Mogul Course

- Approx. 220 m long, 25-26 degree pitch
- Mid-mountain: accessible from Champagne Chair
- 4 lanes
- Variable build time: last year before Xmas, previous year early January

# Freestyle Panorama Ski Club

- Disciplines: Moguls, Slopestyle, and Big Mountain
- Approx. 80 athletes (age 6-18) and 15 coaches
- AUSMSC proposed camp 16 Dec 2 Feb:
  - 28 Day Program (Early Bird)
- Social events and club team building activities
- PMR blackout days (no training):
  - December 24-26, 31, 2024
  - January 1-2, 2025
  - February 14-17, 2025
- Trampoline training available in Invermere at Peaks Gymnastics (new facility)
- Estimated Costs: (payment required before October) Season Pass \$1,020 Youth, \$630 Child (6-12)
   Program costs \$4,900 \* estimated only